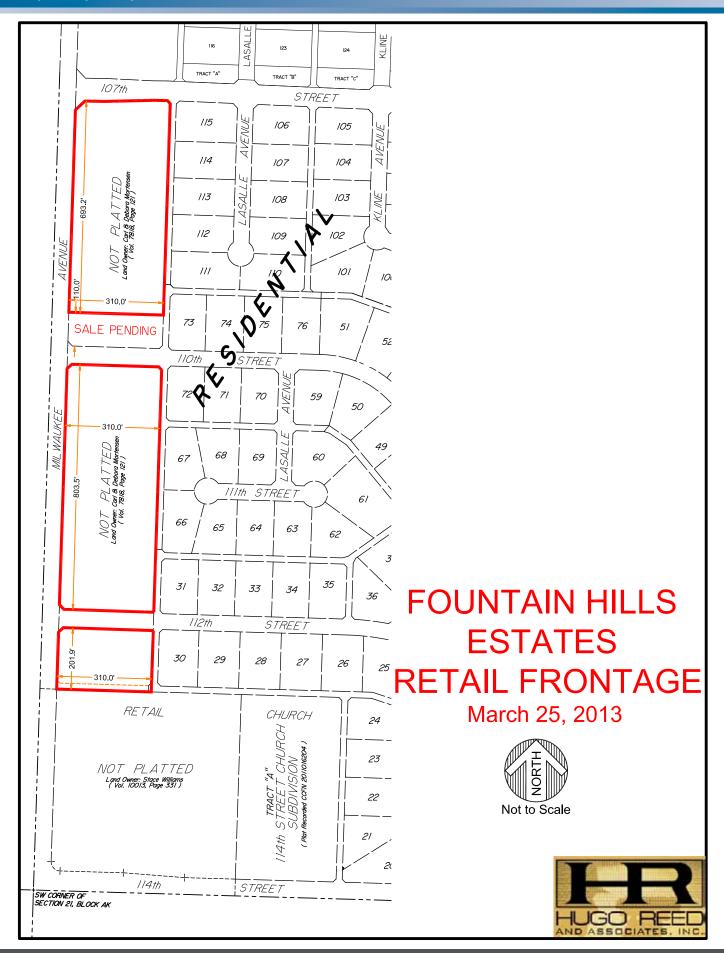

## Westar Commercial Realty

Listing Agent: Cindy Snell, SEC

(806) 776-1272

csnell@westarrealty.com

18 Acres +/- at 110th & Milwaukee, Lubbock, TX

- \* 1.5 Miles South of Wal-Mart Super Center
- \* See tract layout on reverse

## **Milwaukee Frontage**

293\_CS\_3/13