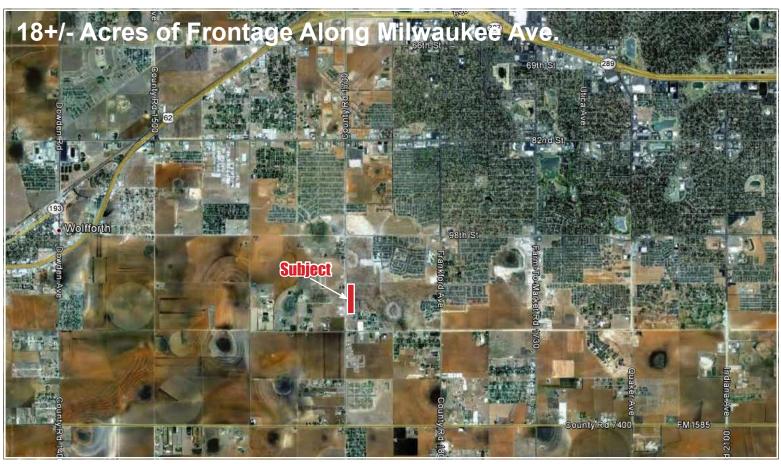

## Westar Commercial Realty

Listing Agent: Cindy Snell, SEC

(806) 776-1272

csnell@westarrealty.com

18 Acres +/- at 110th & Milwaukee, Lubbock, TX

- \* 1.5 Miles South of Wal-Mart Super Center
- \* See tract layout on reverse