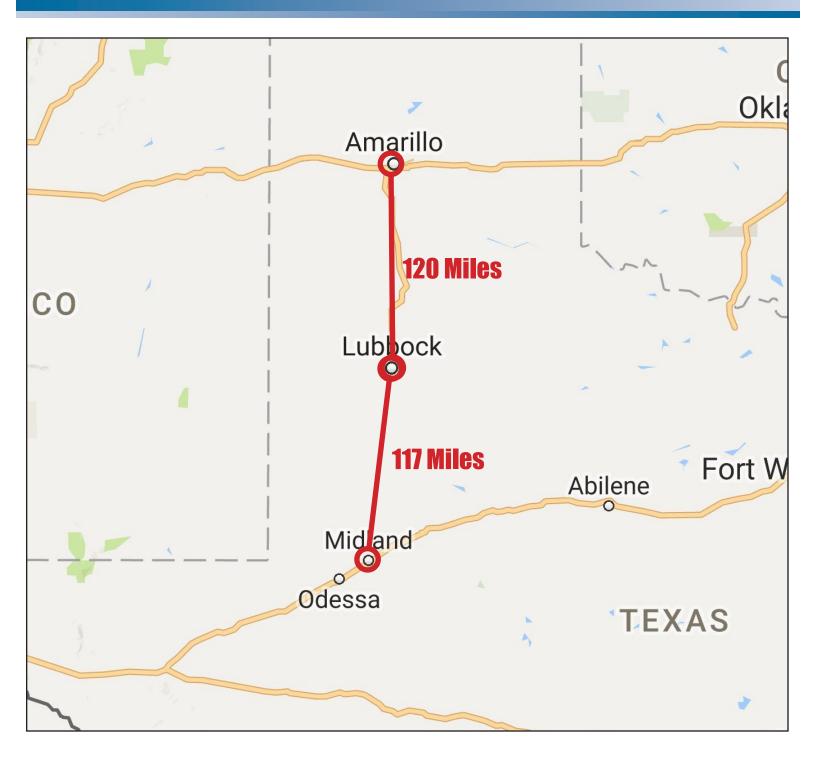

|
| Year Built:                              | 1976             |
| Latest Addition:                         | 1984             |
| OHD - Dock High:                         | Five, Dock High  |
| * Dock High Loading Wells                | One, Ramp Access |
| * Easy Access to Primary Trucking Routes |                  |

- \* Well Maintained
- \* Available Now
- \* Ample Parking (plus+)
- \* Numerous, Large Walk-in Coolers, some cold storage
- \* Full Kitchen, Large Dining Room, Multiple Offices and Conference Room
- \* Ramp Access for Forklifts
- \* 3-Phase Electrical
- \* No Deferred Maintenance



803\_CS\_5/14 www.lubbockwestar.com

#### Potential Expanded Warehouse Space



# Interior Load Bearing Walls



\_\_\_\_\_

#### Property Layout



# Aerial Layout



#### Proximity Map



#### Property Images



Warehouse

## Property Images



## Property Images



- Classic Industrial Park
- Easy Access to I-27, 50th Street and Loop 289