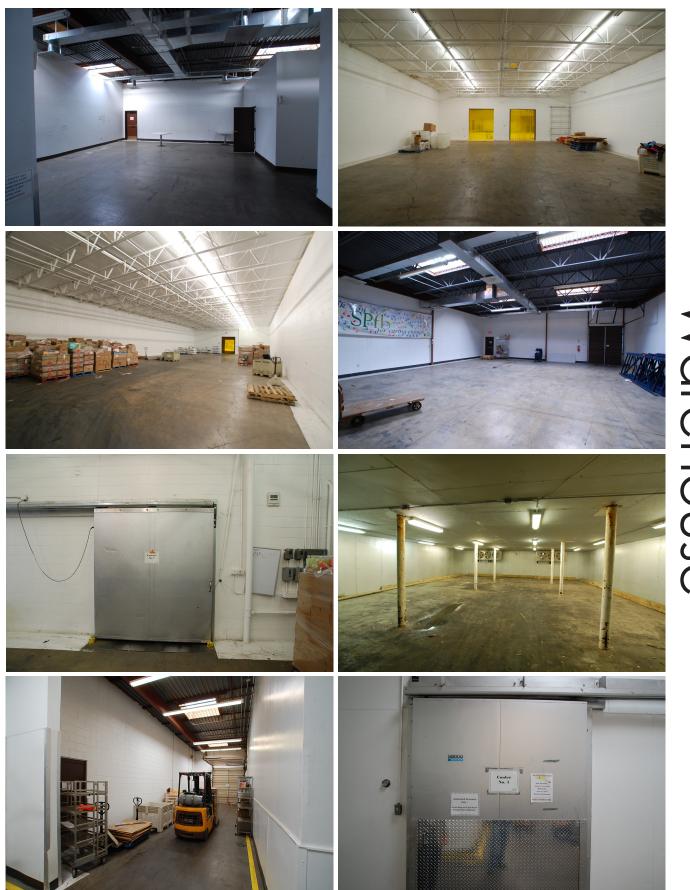

| 1976             |
| Latest Addition:                         | 1984             |
| OHD - Dock High:                         | Five, Dock High  |
| * Dock High Loading Wells                | One, Ramp Access |
| * Easy Access to Primary Trucking Routes |                  |

- \* Well Maintained
- \* Available Now
- \* Ample Parking (plus+)
- \* Numerous, Large Walk-in Coolers, some cold storage
- \* Full Kitchen, Large Dining Room, Multiple Offices and Conference Room
- \* Ramp Access for Forklifts
- \* 3-Phase Electrical
- \* No Deferred Maintenance



803\_CS\_5/14 www.lubbockwestar.com

#### Potential Expanded Warehouse Space



# Interior Load Bearing Walls



\_\_\_\_\_

#### Property Layout



# Aerial Layout



#### Proximity Map



#### Property Images



Warehouse

## Property Images



## Property Images



- Classic Industrial Park
- Easy Access to I-27, 50th Street and Loop 289