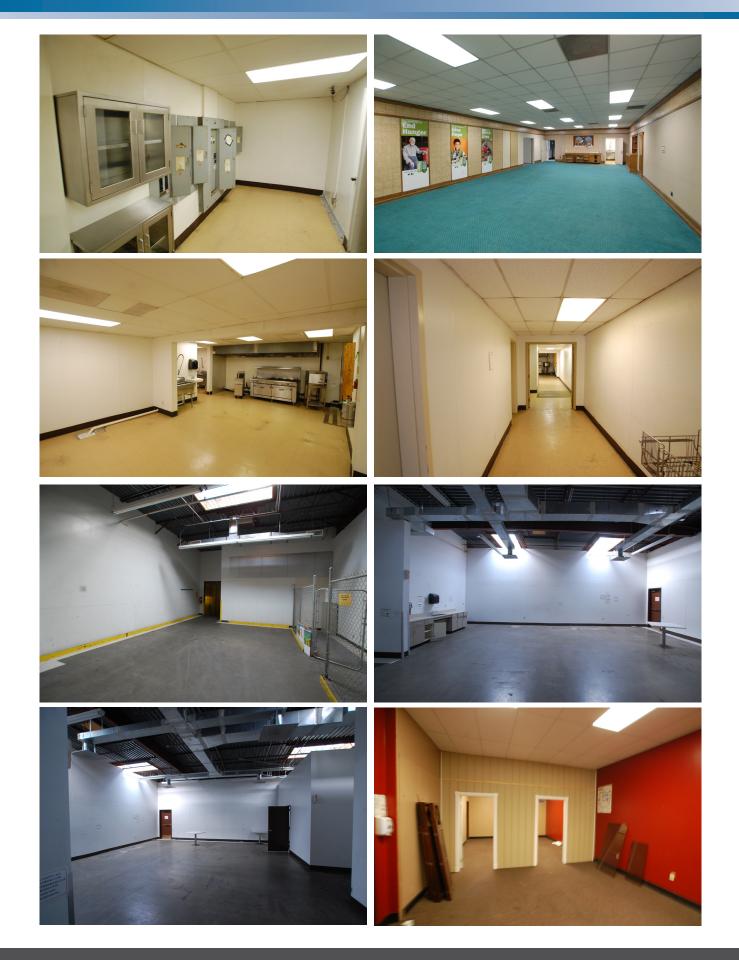

## Property Images

## Property Images

- Classic Industrial Park
- Easy Access to I-27, 50th Street and Loop 289