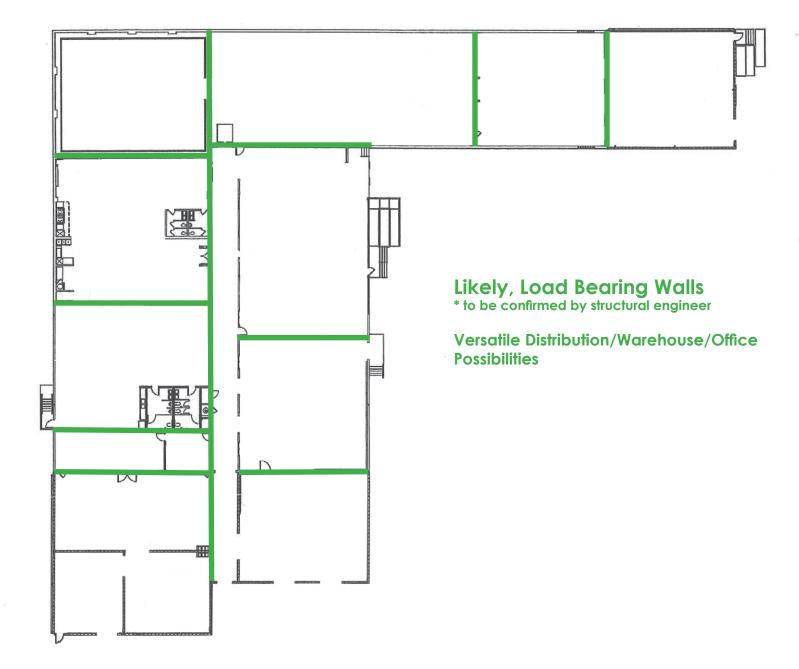

3.284 Acres +/-  |
| Zoning:                                  |                  |
| Year Built:                              | 1976             |
| Latest Addition:                         | 1984             |
| OHD - Dock High:                         | Five, Dock High  |
| * Dock High Loading Wells                | One, Ramp Access |
| * Easy Access to Primary Trucking Routes |                  |

- \* Well Maintained
- \* Available Now
- \* Ample Parking (plus+)
- \* Numerous, Large Walk-in Coolers, some cold storage
- \* Full Kitchen, Large Dining Room, Multiple Offices and Conference Room
- \* Ramp Access for Forklifts
- \* 3-Phase Electrical
- \* No Deferred Maintenance



803\_CS\_5/14 www.lubbockwestar.com

#### Potential Expanded Warehouse Space



# Interior Load Bearing Walls



\_\_\_\_\_

#### Property Layout



# Aerial Layout



#### Proximity Map



#### Property Images



Warehouse

## Property Images



## Property Images



- Classic Industrial Park
- Easy Access to I-27, 50th Street and Loop 289