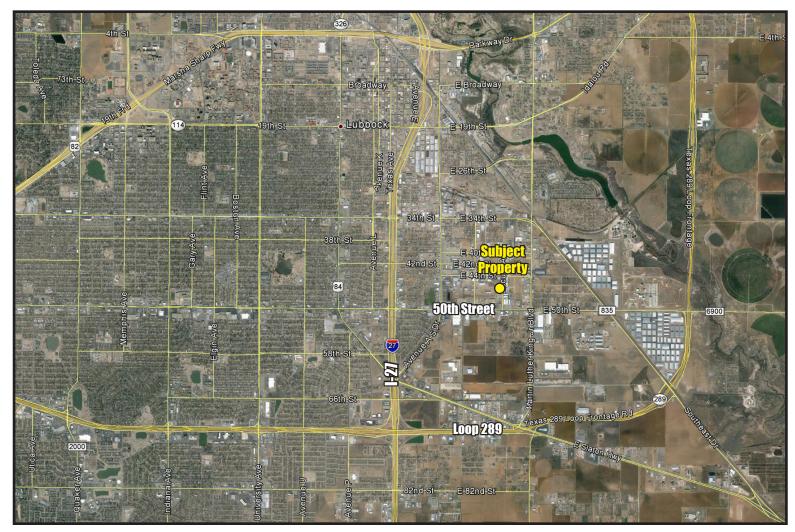

#### Proximity Map

## Property Images

- Classic Industrial Park
- Easy Access to I-27, 50th Street and Loop 289