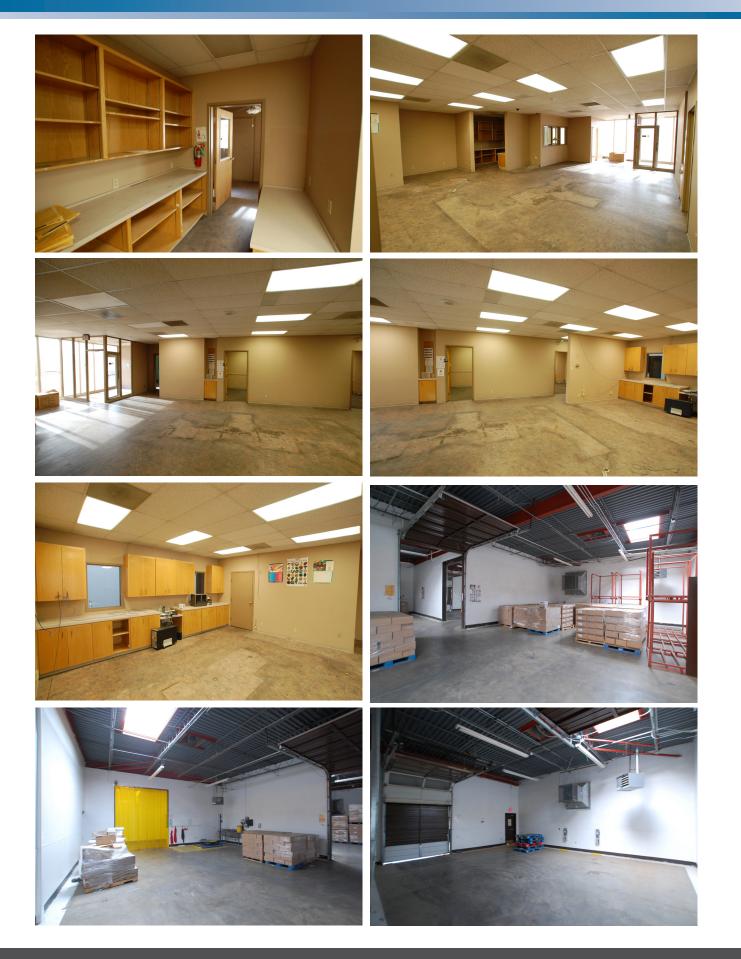

#### Property Images

Warehouse

## Property Images

## Property Images

- Classic Industrial Park
- Easy Access to I-27, 50th Street and Loop 289