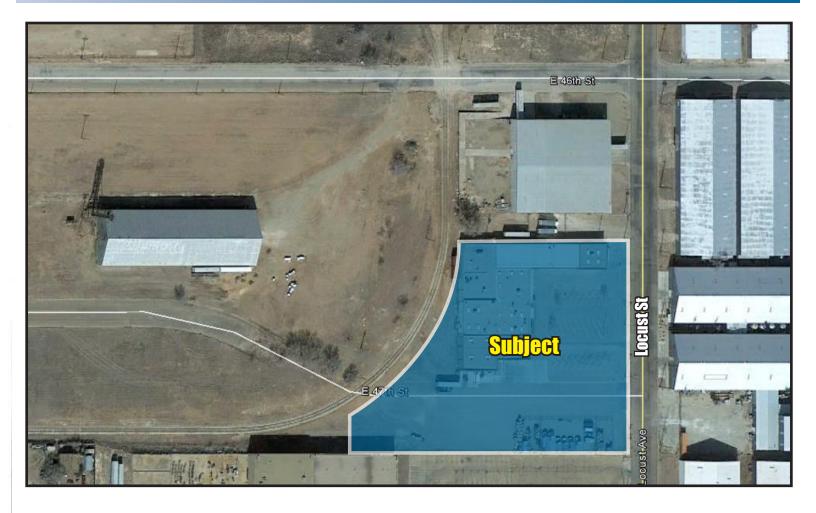

|                  |
| Year Built:                              | 1976             |
| Latest Addition:                         | 1984             |
| OHD - Dock High:                         | Five, Dock High  |
| * Dock High Loading Wells                | One, Ramp Access |
| * Easy Access to Primary Trucking Routes |                  |

- \* Well Maintained
- \* Available Now
- \* Ample Parking (plus+)
- \* Numerous, Large Walk-in Coolers, some cold storage
- \* Full Kitchen, Large Dining Room, Multiple Offices and Conference Room
- \* Ramp Access for Forklifts
- \* 3-Phase Electrical
- \* No Deferred Maintenance



803\_CS\_5/14 www.lubbockwestar.com

#### Potential Expanded Warehouse Space



# Interior Load Bearing Walls



\_\_\_\_\_

#### Property Layout



# Aerial Layout



#### Proximity Map



#### Property Images



Warehouse

## Property Images



## Property Images



- Classic Industrial Park
- Easy Access to I-27, 50th Street and Loop 289