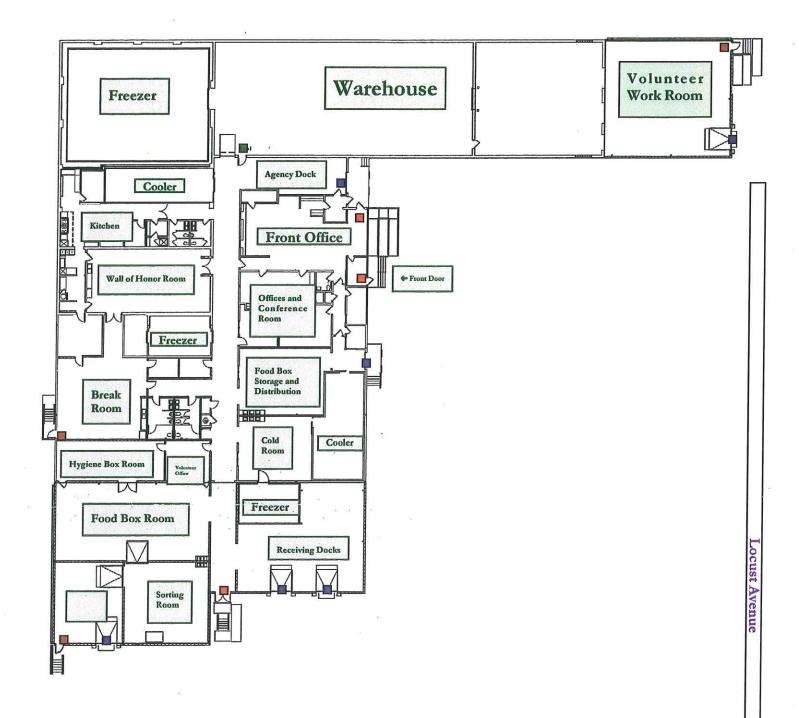

|                  |
| Year Built:                              | 1976             |
| Latest Addition:                         | 1984             |
| OHD - Dock High:                         | Five, Dock High  |
| * Dock High Loading Wells                | One, Ramp Access |
| * Easy Access to Primary Trucking Routes |                  |

- \* Well Maintained
- \* Available Now
- \* Ample Parking (plus+)
- \* Numerous, Large Walk-in Coolers, some cold storage
- \* Full Kitchen, Large Dining Room, Multiple Offices and Conference Room
- \* Ramp Access for Forklifts
- \* 3-Phase Electrical
- \* No Deferred Maintenance



803\_CS\_5/14 www.lubbockwestar.com

#### Potential Expanded Warehouse Space



# Interior Load Bearing Walls



\_\_\_\_\_

#### Property Layout



# Aerial Layout



#### Proximity Map



#### Property Images



Warehouse

## Property Images



## Property Images



- Classic Industrial Park
- Easy Access to I-27, 50th Street and Loop 289