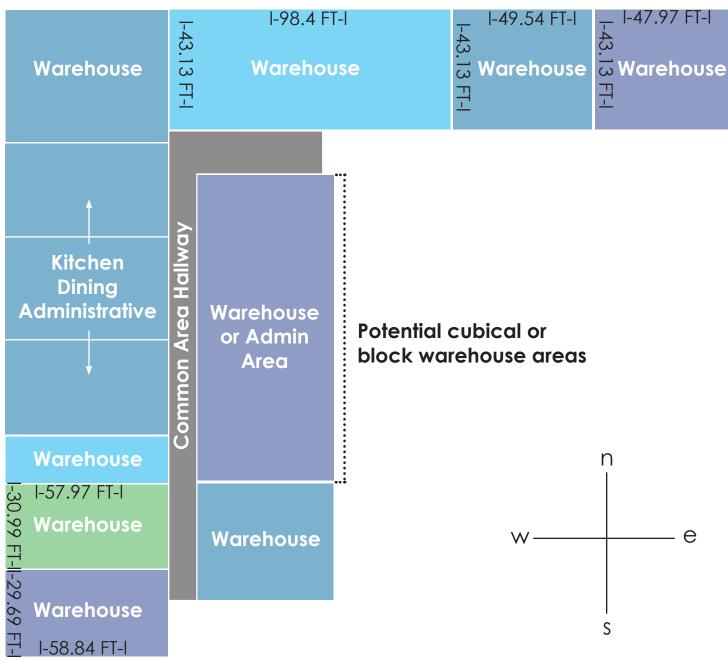

#### Potential Expanded Warehouse Space

# Interior Load Bearing Walls

\_\_\_\_\_