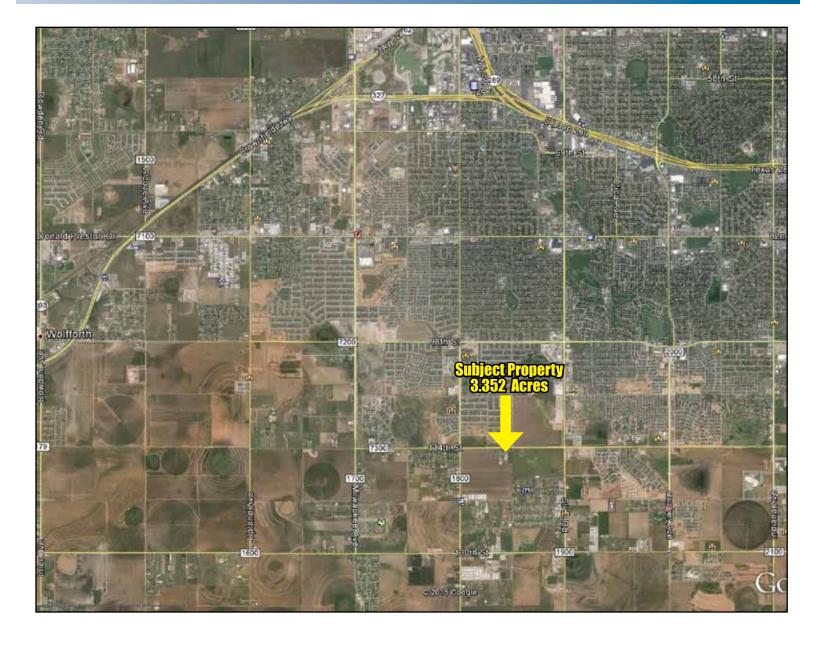

## One of the few remaining parcels in this size, in this prime area

### Located in the Path of Progress

262\_CS\_15 www.lubbockwestar.com

## Aerial