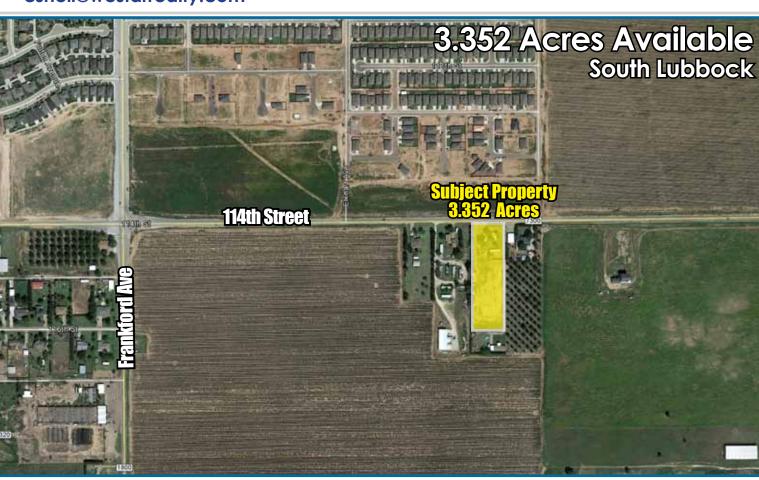

## One of the few remaining parcels in this size, in this prime area

#### 5513 114th Street, Lubbock, TX

| Sales Price: | \$375,000.00 |
|--------------|--------------|
| Size:        | -            |
| Zoning:      | Residential  |

- \* Great Location
- \* Path of Progress
- \* Pecan Orchard to the East
- \* Seller will clear parcel prior to closing
- \* Septic and Well with 1.5 HP pump
- \* 20' easement on East side for owners to the South
- \* Minimum \$15,000 earnest money

### Located in the Path of Progress

262\_CS\_15 www.lubbockwestar.com

## Aerial