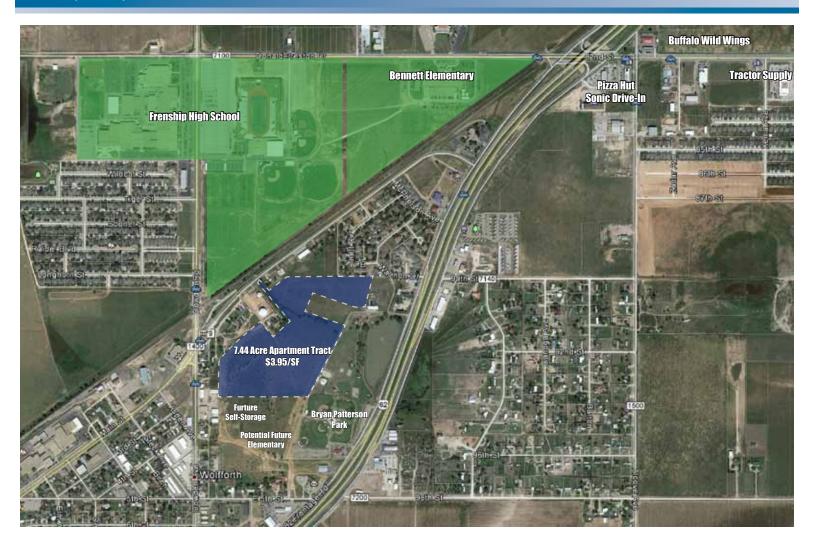

## 5th & HWY 62/82, Wolfforth, TX

Sales Price: ......\$3.95/SF
Tract Size: .......32 Acres +/-

Dimensions:.....Modified Rectangle

- Property is an excellent multi-family development tract in Wolfforth, TX.
- Would make excellent Apartment Complex tract. (See Reverse)
- · City water and sewer available.

- Drainage to playa lake.
- Access to State Rd. 193 and State Rd. 179 (Dowden St.)
- Property is near Frenship High School and overlooks Bryan Patterson Park

806.797.3231

4415 71st, Suite 12 • Lubbock, TX 79424 • 806 793-2130 (Fax) EVEN though the malaria in this sales package was palliered from resources deemed relable. WEXTAR COMMERCUA REALT INC and/or is based againt, do not lable responsibility for any error or anisation. This sales package is used to with advanced or price

## Property Aerial