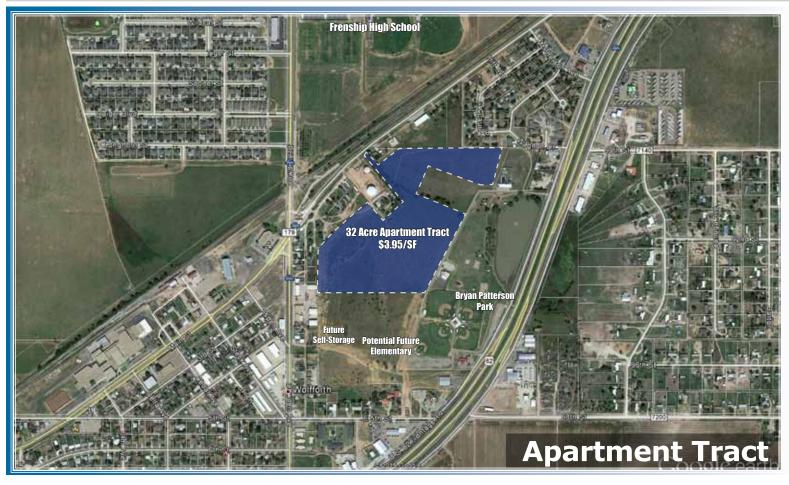

## 5th & HWY 62/82, Wolfforth, TX

Sales Price: ......\$3.95/SF
Tract Size: .......32 Acres +/-

Dimensions:.....Modified Rectangle

- Property is an excellent multi-family development tract in Wolfforth, TX.
- Would make excellent Apartment Complex tract. (See Reverse)
- · City water and sewer available.

- Drainage to playa lake.
- Access to State Rd. 193 and State Rd. 179 (Dowden St.)
- Property is near Frenship High School and overlooks Bryan Patterson Park

806.797.3231

4415 71st, Suite 12 • Lubbock, TX 79424 • 806 793-2130 (Fax) EVEN though the malaria in this sales package was palliered from resources deemed relable. WEXTAR COMMERCUA REALT INC and/or is based againt, do not lable responsibility for any error or anisation. This sales package is used to with advanced or price

## Property Aerial